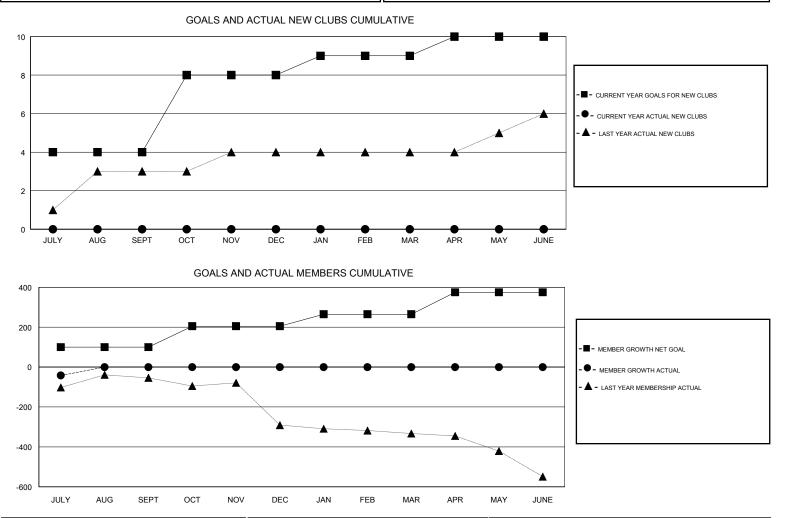

## GMT: ANIL TULSYAN

| GMT: ANIL TULSYAN |               |           | LOCAT         | LOCATION INDIA        |                           |                         |                                                    |
|-------------------|---------------|-----------|---------------|-----------------------|---------------------------|-------------------------|----------------------------------------------------|
|                   | Club          | S         |               | Members               |                           |                         |                                                    |
|                   | RESULTS FOR   | 2018-2019 |               | RESULTS FOR 2018-2019 |                           |                         |                                                    |
| QUARTER           | NEW CLUB GOAL | NEW CLUBS | DROPPED CLUBS | QUARTER               | MEMBER GROWTH NET<br>GOAL | MEMBER GROWTH<br>ACTUAL | DROPPED<br>MEMBERS ACTUAL<br>(including transfers) |
| JULY/AUG/SEPT     | 4             | 0         | 0             | JULY/AUG/SEPT         | 100                       | 12                      | 54                                                 |
| OCT/NOV/DEC       | 4             | 0         | 0             | OCT/NOV/DEC           | 105                       | 0                       | 0                                                  |
| JAN/FEB/MAR       | 1             | 0         | 0             | JAN/FEB/MAR           | 60                        | 0                       | 0                                                  |
| APR/MAY/JUNE      | 1             | 0         | 0             | APR/MAY/JUNE          | 110                       | 0                       | 0                                                  |